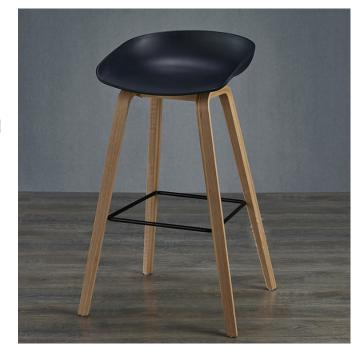

## Margo Stool

The Margo barstool features a polypropylene moulded low back seat with a timber frame and intergrated steel footrest.

Perfectly suited across a diverse range of interior workspaces, public seating areas, breakout areas and education sectors.

## **Features**

Polypropylene seat available in colours Red, Black, White, Yellow, Pink and Blue.

Bent Natural Timber frame with black powdercoated metal footrest.

Available in 2 heights to suit standard table height and bar table height.

## **Dimensions**

Product Code: H-1540

HeightApprox 830 mmSeat Height650 mm or 750 mm

Width 430 mm Depth 440 mm