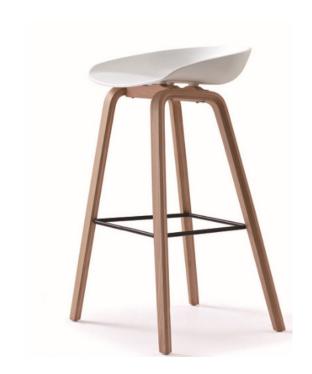

## Margo Stool

The Margo barstool features a polypropylene moulded low back seat with a timber frame and intergrated steel footrest.

Perfectly suited across a diverse range of interior workspaces, public seating areas, breakout areas and education sectors.

## **Features**

Polypropylene seat available in colours Red, Black, White, Yellow, Pink and Blue.

Bent Natural Timber frame with black powdercoated metal footrest.

Available in 2 heights to suit standard table height and bar table height.

## **Dimensions**

Product Code: H-1540

HeightApprox 830 mmSeat Height650 mm or 750 mm

Width 430 mm Depth 440 mm