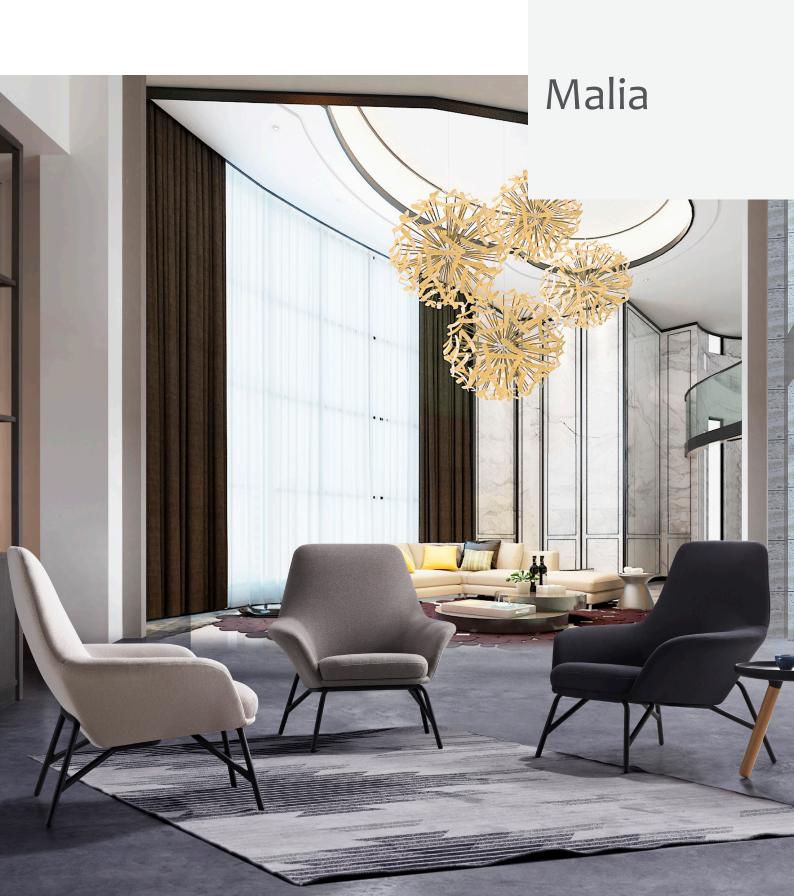

#### Malia

The Malia is a stylish and modern chair with injection moulded cold cured foam shell available with the option of fixed or loose seat cushion making it suitable for a variety of applications.

Perfectly suited across a diverse range of interior workspaces, breakout and seating areas in the public, aged care, health care, hospital and education sectors.