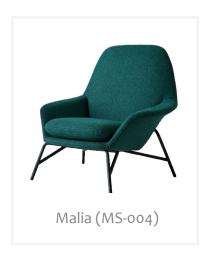

### Models

Malia (H-5180) - Fixed Seat Cushion Malia (MS-004) - Loose Seat Cushion