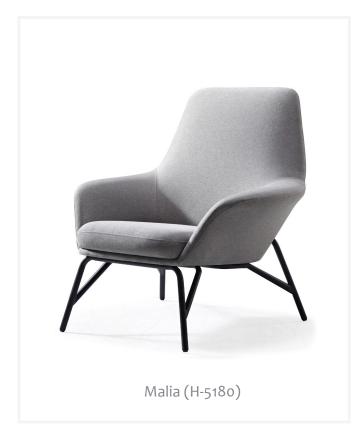

### Models

Malia (H-5180) - Fixed Seat Cushion Malia (MS-004) - Loose Seat Cushion