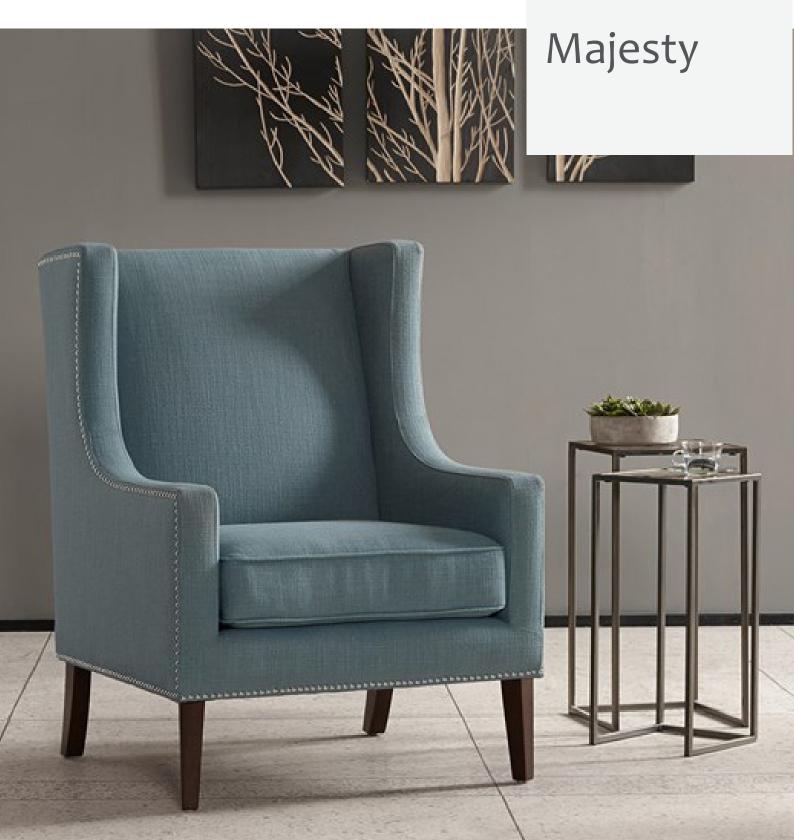

## Majesty

The Majesty lounge chair is a elegant and modern single lounge chair featuring a winged back for added comfort, optional studded and piping detail for a touch of elegance and cushion securing clips.

Perfectly suited across a diverse range of interior workspaces, breakout and seating areas in the public, aged care, health care, hospital and education sectors.

## Options

Upholstered to specification.

Tapered timber legs stained to specification.

Optional studded detail.