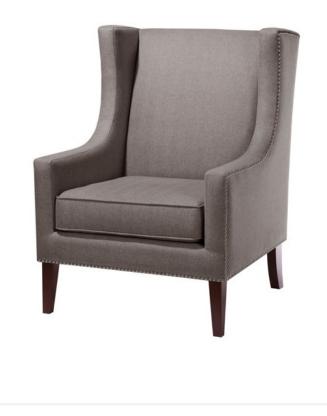

## Majesty

The Majesty lounge chair is a elegant and modern single lounge chair featuring a winged back for added comfort, optional studded and piping detail for a touch of elegance and cushion securing clips.

## Options

Upholstered to specification.

Tapered timber legs stained to specification.

Optional studded detail.