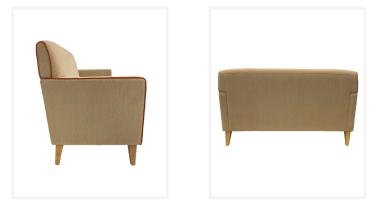

# London Sofa

The London Series is a modern lounge range featuring a slimline design, piping detail, reversible seat cushion and cushion securing clips.

Perfectly suited across a diverse range of interior workspaces, breakout and seating areas in the public, aged care, health care, hospital and education sectors.

# Options

Upholstered to specification.

Tapered timber legs with non marking floor glides, stained to specification.

Available in Single, 2 Seater, 2.5 Seater & 3 Seater models.

#### Dimensions

Height960 mmWidth1280/1550/1820 mmDepth790 mm

Seat Height Seat Width Seat Depth 480 mm 1080/1360/1620 mm 560 mm Arm Height 650 mm