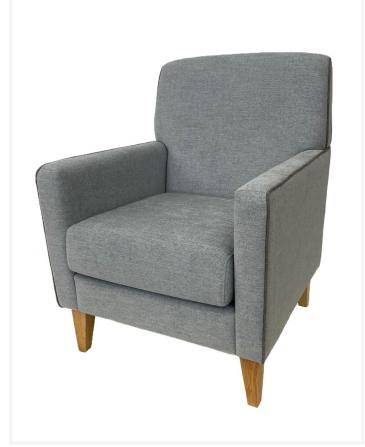

# London

The London Series is a modern lounge range featuring a slimline design, piping detail, reversible seat cushion and cushion securing clips.

Perfectly suited across a diverse range of interior workspaces, breakout and seating areas in the public, aged care, health care, hospital and education sectors.

## Options

Upholstered to specification.

Tapered timber legs with non marking floor glides, stained to specification.

Available in Single, 2 Seater, 2.5 Seater & 3 Seater models.

### Dimensions

 Height
 960 mm

 Width
 740 mm

 Depth
 790 mm

Seat Height Seat Width Seat Depth 480 mm 540 mm 560 mm

**Arm Height** 

650 mm

72 Erindale Rd, Balcatta WA 6021