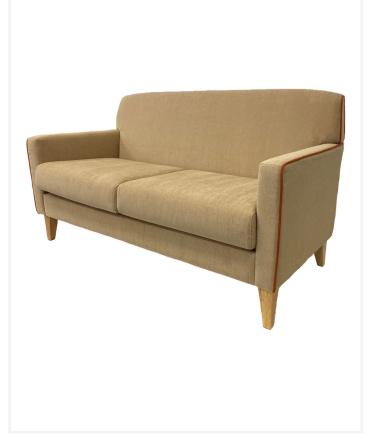

# London Sofa

The London Series is a modern lounge range featuring a slimline design, piping detail, reversible seat cushion and cushion securing clips.

Perfectly suited across a diverse range of interior workspaces, breakout and seating areas in the public, aged care, health care, hospital and education sectors.

# Options

Upholstered to specification.

Tapered timber legs with non marking floor glides, stained to specification.

Available in Single, 2 Seater, 2.5 Seater & 3 Seater models.

#### Dimensions

Height960 mmWidth1280/1550/1820 mmDepth790 mm

Seat Height Seat Width Seat Depth 480 mm 1080/1360/1620 mm 560 mm Arm Height 650 mm