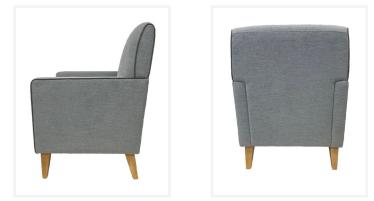

# London

The London Series is a modern lounge range featuring a slimline design, piping detail, reversible seat cushion and cushion securing clips.

Perfectly suited across a diverse range of interior workspaces, breakout and seating areas in the public, aged care, health care, hospital and education sectors.

## Options

Upholstered to specification.

Tapered timber legs with non marking floor glides, stained to specification.

Available in Single, 2 Seater, 2.5 Seater & 3 Seater models.

### Dimensions

 Height
 960 mm

 Width
 740 mm

 Depth
 790 mm

Seat Height Seat Width Seat Depth 480 mm 540 mm 560 mm

**Arm Height** 

650 mm

72 Erindale Rd, Balcatta WA 6021