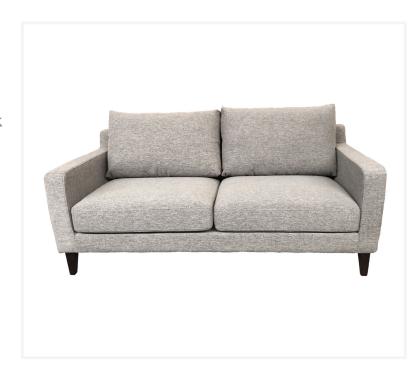

## Lawson

The Lawson is a collection of modern sofas featuring dacron fibre filled removable back cushions, premium double dacron wrapped foam seat cushions and timber surround frame.

Perfectly suited across a diverse range of interior workspaces, breakout and seating areas in the public, aged care, health care, hospital and education sectors.