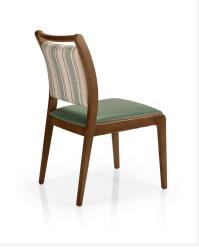

### SG848

The Juliana SG848 is an elegant side chair that is part of an extensive healthcare range manufactured in Portugal with a sleek and modern design, developed with high quality finishes to meet comfort and ergonomic requirements.

#### Features

Upholstered seat and back with high density foam and european beech timber frame.

Back handle for easy movability.

PEFC Certified.