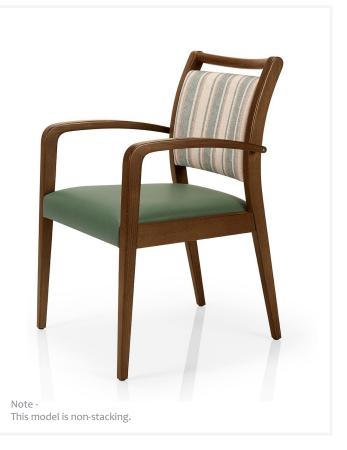

### SG848C

The Juliana SG848C is an elegant armchair that is part of an extensive healthcare range manufactured in Portugal with a sleek and modern design, developed with high quality finishes to meet comfort and ergonomic requirements.

Perfectly suited across a diverse range of interior workspaces, breakout and seating areas in the public, aged care, health care, hospital and education sectors.

#### Features

Upholstered seat and back with high density foam and european beech timber frame.

Back handle for easy movability.

PEFC Certified.

#### Options

Extensive range of standard stains & finishes available. Upholstered to specification. Suppliers own fabric available on request. Available with RDo2 castor wheels.

#### Dimensions

 Height
 870 mm

 Width
 560 mm

 Depth
 600 mm

Seat Height Seat Width Seat Depth

Arm Height 670 mm

72 Erindale Rd, Balcatta WA 6021