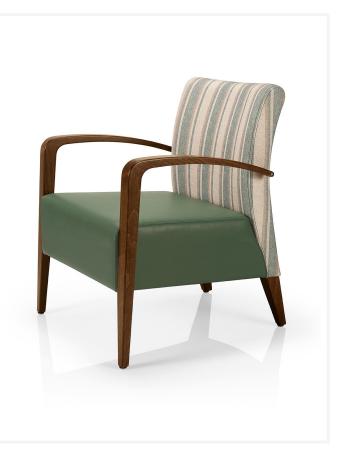

#### SG849

The Juliana SG849 lounge chair is part of an extensive healthcare range manufactured in Portugal with a sleek and modern design, developed with high quality finishes to meet comfort and ergonomic requirements.

Perfectly suited across a diverse range of interior workspaces, breakout and seating areas in the public, aged care, health care, hospital and education sectors.

#### **Features**

Upholstered seat and back with high density foam and european beech timber frame.

**PEFC** Certified.

#### Options

Extensive range of standard stains & finishes available. Upholstered to specification. Suppliers own fabric available on request.

#### Dimensions

| Height | 840 mm |
|--------|--------|
| Width  | 640 mm |
| Depth  | 670 mm |

**Seat Height** Seat Width Seat Depth

460 mm 550 mm 500 mm

Arm Height 640 mm

72 Erindale Rd, Balcatta WA 6021