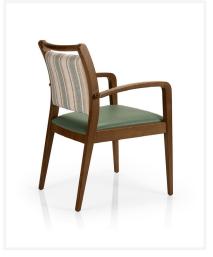

### SG848C

The Juliana SG848C is an elegant armchair that is part of an extensive healthcare range manufactured in Portugal with a sleek and modern design, developed with high quality finishes to meet comfort and ergonomic requirements.

Perfectly suited across a diverse range of interior workspaces, breakout and seating areas in the public, aged care, health care, hospital and education sectors.

#### Features

Upholstered seat and back with high density foam and european beech timber frame.

Back handle for easy movability.

PEFC Certified.

#### Options

Extensive range of standard stains & finishes available. Upholstered to specification. Suppliers own fabric available on request. Available with RDo2 castor wheels.

#### Dimensions

 Height
 870 mm

 Width
 560 mm

 Depth
 600 mm

Seat Height Seat Width Seat Depth

Arm Height 670 mm

72 Erindale Rd, Balcatta WA 6021