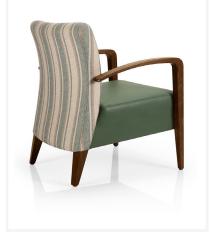

#### SG849

The Juliana SG849 lounge chair is part of an extensive healthcare range manufactured in Portugal with a sleek and modern design, developed with high quality finishes to meet comfort and ergonomic requirements.

Perfectly suited across a diverse range of interior workspaces, breakout and seating areas in the public, aged care, health care, hospital and education sectors.

#### **Features**

Upholstered seat and back with high density foam and european beech timber frame.

**PEFC** Certified.

#### Options

Extensive range of standard stains & finishes available. Upholstered to specification. Suppliers own fabric available on request.

#### Dimensions

| Height | 840 mm |
|--------|--------|
| Width  | 640 mm |
| Depth  | 670 mm |

**Seat Height** Seat Width Seat Depth

460 mm 550 mm 500 mm

Arm Height 640 mm

72 Erindale Rd, Balcatta WA 6021