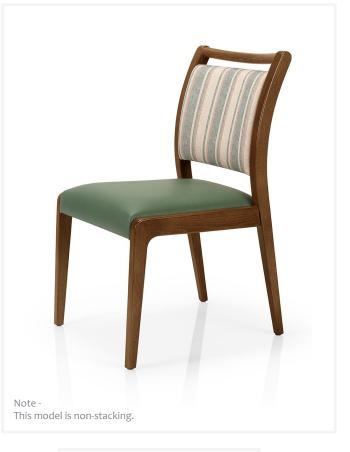

### SG848

The Juliana SG848 is an elegant side chair that is part of an extensive healthcare range manufactured in Portugal with a sleek and modern design, developed with high quality finishes to meet comfort and ergonomic requirements.

Perfectly suited across a diverse range of interior workspaces, breakout and seating areas in the public, aged care, health care, hospital and education sectors.

#### Features

Upholstered seat and back with high density foam and european beech timber frame.

Back handle for easy movability.

PEFC Certified.