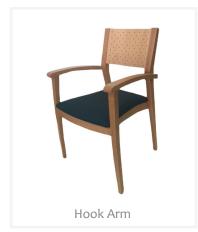

## **Options**

Available with Round or Hook arm style.

Natural timber stain as standard.

Other finished available upon request, minimum order quantities and additional charges may apply.

Upholstered to specification.