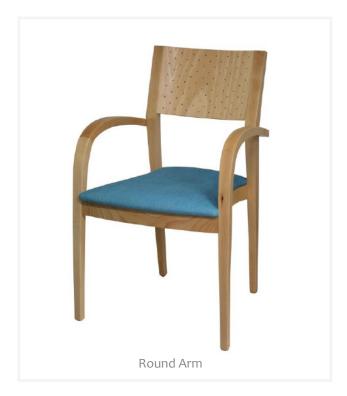

## Gilda P Series

The Gilda P Series is an elegant chair option featuring a stackable solid beech timber frame, beech plywood perforated back rest with upholstered seat pad.

Perfectly suited across a diverse range of interior workspaces, public seating areas, aged care, health care, breakout areas and education sectors.

## **Options**

Available with Round or Hook arm style.

Natural timber stain as standard.

Other finished available upon request, minimum order quantities and additional charges may apply.

Upholstered to specification.