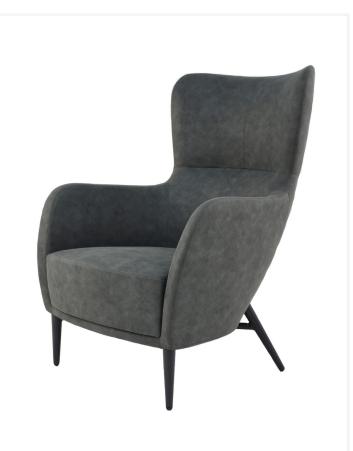

## Emerald

The Emerald lounge chair is a stylish and modern chair featuring a one piece moulded cold cured foam around metal frame with faux fixed seat cushion for ease of cleaning and institch detail to backrest with contoured headrest support.

Perfectly suited across a diverse range of interior workspaces, breakout and seating areas in the public, aged care, health care, hospital and education sectors.

## Options

Standard with Black steel powdercoated frame, other finishes available however MOQ and additional charges may apply.

Upholstered to specification.