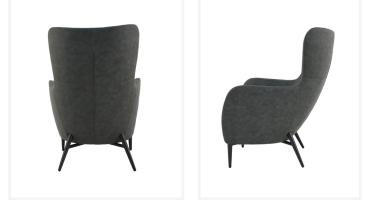

## Emerald

The Emerald lounge chair is a stylish and modern chair featuring a one piece moulded cold cured foam around metal frame with faux fixed seat cushion for ease of cleaning and institch detail to backrest with contoured headrest support.

Perfectly suited across a diverse range of interior workspaces, breakout and seating areas in the public, aged care, health care, hospital and education sectors.

## Options

Standard with Black steel powdercoated frame, other finishes available however MOQ and additional charges may apply.

Upholstered to specification.